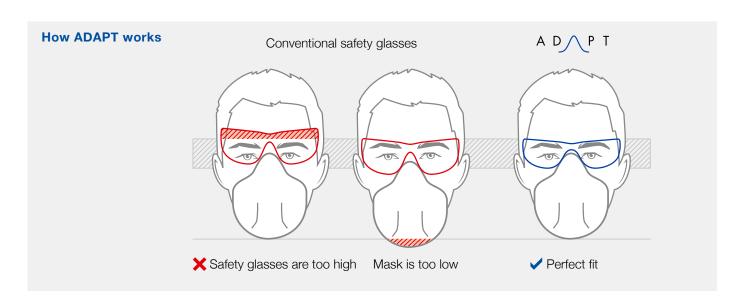

# Finally: protective eyewear that fits with masks

With Moldex ADAPT, there is finally protective eyewear specifically designed to combine with respiratory masks. Masks and eyewear only offer the right protection and comfort if they can be fitted correctly. The unique lens design and additional sealing lip that adapts to the face result in a significantly lower profile than conventional safety eyewear. This results in more space to fit a mask and no more fogged up lenses due to incorrect fit.

#### Fits perfectly with all types of face masks

Mask and glasses do not get in each other's way. For maximum protection and comfort and no more fogged up lenses.