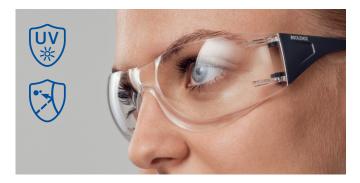

In addition, the award-winning design provides all-round reliable protection and a very large field of vision. It goes without saying that ADAPT meets the latest standards for UV protection<sup>1</sup>, anti-fogging<sup>2</sup> and scratch resistance.

#### **Everything in sight**

Highest level of optical clarity and wide field of vision due to high tech lens design. State-of-the-art anti-fog² and anti-scratch coatings.