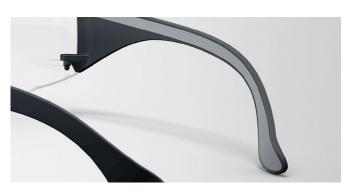

## MOLDEX

High wearing comfort

Snug, flexible sealing lip instead of classic nose pads.

Soft dual component design

ADAPT 2K with rubberised side arms for an even more comfortable, non-slip fit.

### Flexible side arms

The side arms adapt to the shape of the head for a secure, comfortable fit.