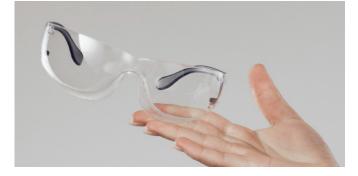

#### Lightweight

Light as a feather at XX grams offering robust protection day in day out.

#### Award winning design

ADAPT eyewear has won the prestigious German Design Award.

Adapt 1K (1410<sub>01</sub>): with single component side arms and basic anti-fog and anti-scratch coating

Adapt 2K (1400<sub>01</sub>): with rubberised dual component side arms and premium anti-fog and anti-scratch coating