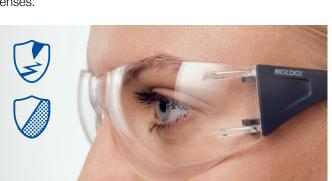

# Finally: protective eyewear that fits with masks

With Moldex ADAPT, there is finally protective eyewear specifically designed to combine with respiratory masks. Masks and eyewear only offer the right protection and comfort if they can be fitted correctly. The unique lens design and additional sealing lip that adapts to the face result in a significantly lower profile than conventional safety eyewear. This results in more space to fit a mask and no more fogged up lenses due to incorrect fit.

#### Better protected - all around

The sealing lip and tight-fitting lens with UV filter<sup>1</sup> offer additional protection against flying particles.