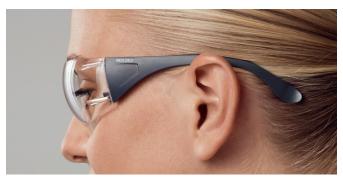

## MOLDEX

High wearing comfort

Snug, flexible sealing lip instead of classic nose pads.

Soft dual component design

ADAPT 2K with rubberised side arms for an even more comfortable, non-slip fit.

### Flexible side arms

The side arms adapt to the shape of the head for a secure, comfortable fit.